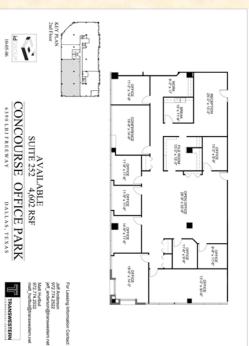

## 6390 LBJ, SUITE 252

## SUITE FEATURES

- 4,602 Rentable Square Feet
- 10 Offices (7 With Windows)
- Reception, Break Room, File and Storage
- Large Open Office / Bullpen
- Efficient space usage